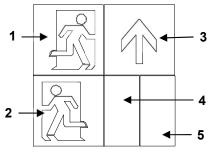

## NNE/ISO/LEP4

The legend pack is made up of 5 cut panels, as shown in the diagram to the right. These need to be assembled on the diffuser of the fitting in the correct format to form the required legend.