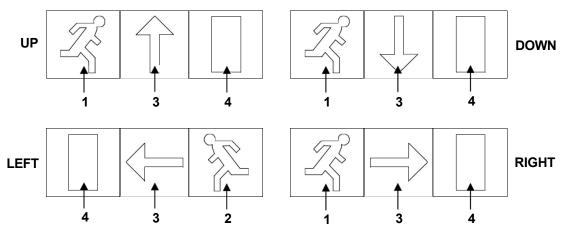

Please use the following guide diagrams below to form your required legend. The "arrow" panel will need to be rotated as required.