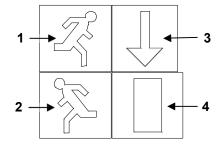

## NNELEP4

The legend pack is made up of 4 cut panels, as shown in the diagram to the right. These need to be assembled on the diffuser of the fitting in the correct format to form the required legend.