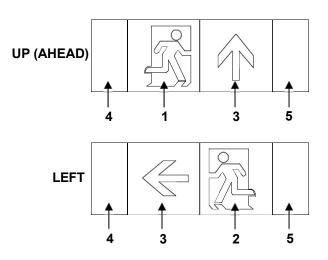

Please use the following guide diagrams below to form your required legend. The "arrow" panel will need to be rotated as required.