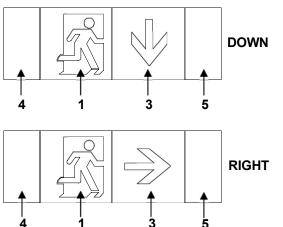

## NNE/ISO/LEP4

The legend pack is made up of 5 cut panels, as shown in the diagram to the right. These need to be assembled on the diffuser of the fitting in the correct format to form the required legend.

Please use the following guide diagrams below to form your required legend. The "arrow" panel will need to be rotated as required.